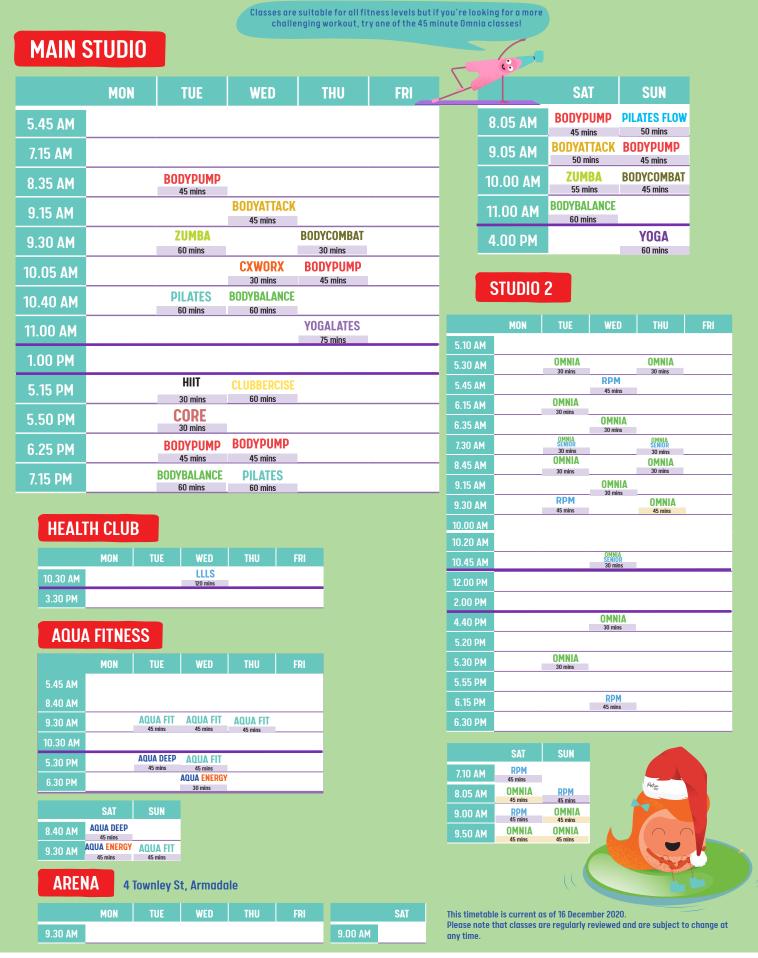

## **MAIN STUDIO**

|          | MON                    | TUE                    | WED                       | THU                   | FRI |
|----------|------------------------|------------------------|---------------------------|-----------------------|-----|
| 5.45 AM  | BODYBALANCE<br>45 mins | BODYPUMP<br>45 mins    |                           | YOGA<br>60 mins       |     |
| 7.15 AM  |                        |                        |                           |                       |     |
| 8.35 AM  |                        | BODYPUMP<br>45 mins    |                           | ABT<br>45 mins        |     |
| 9.15 AM  |                        |                        | BODYATTACK<br>45 mins     |                       |     |
| 9.30 AM  | BODYPUMP<br>60 mins    | ZUMBA<br>60 mins       |                           | BODYCOMBAT<br>30 mins |     |
| 10.05 AM |                        |                        | CXWORX<br>30 mins         | BODYPUMP<br>45 mins   |     |
| 10.40 AM | YOGALATES<br>75 mins   | PILATES<br>60 mins     | BODYBALANCE<br>60 mins    |                       |     |
| 11.00 AM |                        |                        |                           | YOGALATES<br>75 mins  |     |
| 1.00 PM  | BODYBALANCE<br>30 mins |                        |                           |                       |     |
| 5.15 PM  | BODYPUMP<br>30 mins    | HIIT<br>30 mins        | CLUBBERCISE<br>60 mins    |                       |     |
| 5.50 PM  | CXWORX<br>30 mins      | CORE<br>30 mins        | OUTDOOR BOXING<br>30 mins |                       |     |
| 6.25 PM  | ZUMBA<br>45 mins       | BODYPUMP<br>45 mins    | BODYPUMP<br>45 mins       |                       |     |
| 7.15 PM  | YOGA<br>60 mins        | BODYBALANCE<br>60 mins | PILATES<br>60 mins        |                       |     |

#### **HEALTH CLUB**

|          | MON              | TUE | WED              | THU | FRI |
|----------|------------------|-----|------------------|-----|-----|
| 10.30 AM | LLLS<br>120 mins |     | LLLS<br>120 mins |     |     |
| 3.30 PM  |                  |     |                  |     |     |

#### **AQUA FITNESS**

|          | MON                    | TUE                    | WED                    | THU                    | FRI |
|----------|------------------------|------------------------|------------------------|------------------------|-----|
| 5.45 AM  |                        | AQUA FIT<br>45 mins    |                        |                        |     |
| 8.40 AM  | STRENGTH<br>45 mins    |                        | AQUA ENERGY<br>45 mins |                        |     |
| 9.30 AM  | AQUA CARDIO<br>45 mins | AQUA FIT<br>45 mins    | AQUA FIT<br>45 mins    | AQUA FIT               |     |
| 10.30 AM |                        | AQUA ENERGY<br>45 mins |                        | AQUA ENERGY<br>45 mins |     |
| 5.30 PM  |                        | AQUA DEEP<br>45 mins   | AQUA FIT<br>45 mins    |                        |     |
| 6.30 PM  | AQUA FIT<br>45 mins    |                        | AQUA ENERGY<br>30 mins |                        |     |
|          |                        |                        |                        |                        |     |

|         | SAT | SUN      |
|---------|-----|----------|
| 8.40 AM |     |          |
| 9 30 AM |     | AQUA FIT |

| ARENA | 4 Townley St, Armadale |
|-------|------------------------|
|-------|------------------------|

|         | MON            | TUE            | WED                      | THU            | FRI | SA      | T |
|---------|----------------|----------------|--------------------------|----------------|-----|---------|---|
| 9.30 AM | WAR<br>60 mins | RIP<br>60 mins | POWER<br>STEP<br>60 mins | RIP<br>60 mins |     | 9.00 AM |   |

|          | SAI | SUN                   |
|----------|-----|-----------------------|
| 8.05 AM  |     | '                     |
| 9.05 AM  |     | BODYPUMP<br>45 mins   |
| 10.00 AM |     | BODYCOMBAT<br>45 mins |
| 11.00 AM |     |                       |
| 4.00 PM  |     | YOGA<br>60 mins       |

#### STUDIO 2

|          | MON                        | TUE                        | WED                        | THU                        | FRI |
|----------|----------------------------|----------------------------|----------------------------|----------------------------|-----|
| 5.10 AM  | OMNIA<br>30 mins           |                            | OMNIA<br>30 mins           |                            |     |
| 5.30 AM  |                            | OMNIA<br>30 mins           |                            | OMNIA<br>30 mins           |     |
| 5.45 AM  | RPM<br>45 mins             |                            | RPM<br>45 mins             |                            |     |
| 6.15 AM  |                            | OMNIA<br>30 mins           |                            | OMNIA<br>30 mins           |     |
| 6.35 AM  | OMNIA<br>30 mins           |                            | OMNIA<br>30 mins           |                            |     |
| 7.30 AM  |                            | OMNIA<br>SENIOR<br>30 mins |                            | OMNIA<br>SENIOR<br>30 mins |     |
| 8.45 AM  |                            | OMNIA<br>30 mins           |                            | OMNIA<br>30 mins           |     |
| 9.15 AM  | OMNIA<br>30 mins           |                            | OMNIA<br>30 mins           |                            |     |
| 9.30 AM  |                            | RPM<br>45 mins             |                            | OMNIA<br>45 mins           |     |
| 10.00 AM | OMNIA<br>30 mins           | ı                          | OMNIA<br>30 mins           |                            |     |
| 10.20 AM | OMNIA                      | OMNIA<br>30 mins           | OMNIA                      | OMNIA<br>30 mins           |     |
| 10.45 AM | OMNIA<br>SENIOR<br>30 mins |                            | OMNIA<br>SENIOR<br>30 mins |                            |     |
| 12.00 PM |                            |                            |                            |                            |     |
| 2.00 PM  |                            | OMNIA<br>30 mins           |                            |                            |     |
| 4.40 PM  | OMNIA<br>30 mins           |                            | OMNIA<br>30 mins           |                            |     |
| 5.20 PM  | OMNIA<br>30 mins           |                            |                            |                            |     |
| 5.30 PM  |                            | OMNIA<br>30 mins           | OMNIA<br>30 mins           |                            |     |
| 5.55 PM  | RPM<br>45 mins             |                            |                            |                            |     |
| 6.15 PM  |                            | OMNIA<br>45 mins           | RPM<br>45 mins             |                            |     |
| 6.30 PM  |                            |                            |                            |                            |     |
|          |                            |                            |                            |                            |     |

|         | SAT | SUN              |
|---------|-----|------------------|
| 7.10 AM |     |                  |
| 8.05 AM |     |                  |
| 9.00 AM |     | OMNIA<br>45 mins |
| 9.50 AM |     |                  |

Outdoor boxing classes will be held on the grassed area near the outdoor 50m pool. This class requires BYO glove inners, which can be purchased at reception.

This timetable is current as of 16 December 2020.
Please note that classes are regularly reviewed and are subject to change at any time.