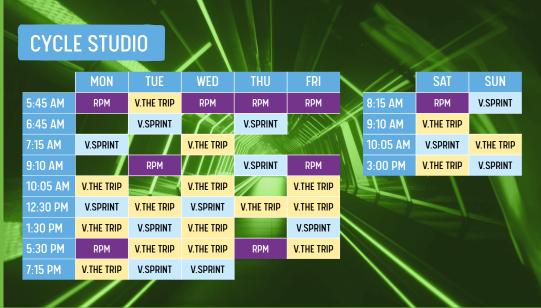

### OMNIA\*

③ 30 Mins

A functional training class which optimises strength, endurance, training sessions, providing individual of community.

flexibility, coordination and speed. Small group attention with a sense \*16 years and above.

### **OMNIA** SENIOR\*\*

③ 30 Mins

A low-impact, functional training session designed specifically for seniors. \*\*50 years and above.

# **OMNIA** STRONG\*

3 45 Mins

A slightly more intense version of our popular Omnia class, designed for more experienced users and concentrating on strength and conditioning.

\*16 years and above.

### LIMITLESS TEENS<sup>1</sup>

③ 30-45 Mins

Build strength, boost confidence, and have fun while staying active. Weekly classes are strength-based, focussing on safe lifting techniques. Saturday workshops teach important exercise fundamentals.

‡12-15 years. Limitless Teens membership required.