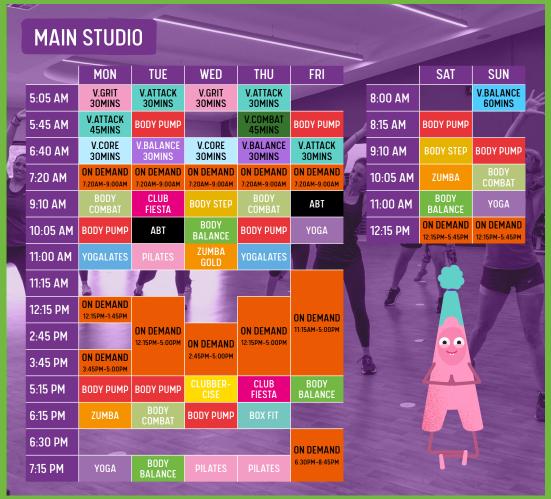

### VIRTUAL SPRINT

③ 30 Mins

In this High-Intensity Interval Training (HIIT) Cycle workout, you'll work as hard as possible in short, intense bursts; then recover during rest periods that prepare you for the next effort, taking your training to the next level!

# VIRTUAL THE TRIP

**3** 45 Mins

In this Cycle class, you'll take a journey through bright, colourful, and fun digitally-created worlds in this fully immersive workout experience suitable for all fitness levels.

## LES MILLS **VIRTUAL**

(1) 15 - 60 Mins

Les Mills Virtual is here! Enjoy world-class group fitness with high-energy, on-demand and scheduled classes now available.

Classes listed as 'V.' are scheduled Virtual classes. 'On Demand' timeslots allow you to choose your class.