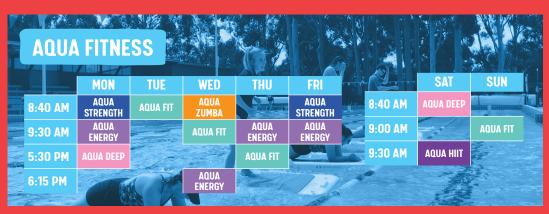

## **AQUA DEEP**

#### () 45 Mins

Held in our 50m pool. A great cardiovascular workout using a buoyancy belt in deep water.

## AUDA ZUMBA

fitness routine.

Perfect For those looking In this High-Intensity then recover during rest for the next effort. This

# **AQUA ENERGY**

awareness while working injuries. Finishing with a

#### **AQUA FIT** () 45 Mins

Held in our 25m pool. A low impact, cardio workout using a variety of equipment where participants can control the intensity dependent on their fitness level.

#### **AQUA HIIT** () **45 Mins**

fitness fast!

## STRENGTH **()** 45 Mins

pool, this low intensity class uses a variety of equipment for a total core stability.

**()** 45 Mins

to make a splash by adding a low-impact, high-energy aquatic exercise to their

**()** 30 Mins

periods that prepare you

ARMADALE ITNESS AND